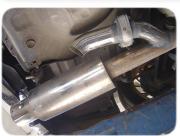

### **EXHAUST CUTOUTS**

**VSC-50** Φ50mm **VSC-57** Φ57mm **VSC-64** Φ64mm **VSC-70** Φ70mm **Suitable Controller: R5** 

**VSC-76** Φ76mm **VSC-89** Φ57mm **Exhaust Bypass Cutout** with remote control kit

**CUT-50** Φ50mm **CUT-64** Φ64mm **CUT-76** Φ76mm **CUT-57** Φ57mm **Exhaust Bypass Cutout** with remote control kit

**Suitable Controller: R6** 

SCS-50 Ф50mm SCS-64 Ф64mm SCS-57 Ф57mm SCS-76 Ф76mm **Exhaust Bypass Cutout** with remote control kit Suitable Controller: R6