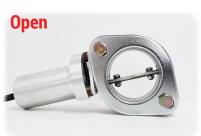

Suitable Controllers: R1 / R2 / R3 / R7

SV0-50 50mm SV0-76 76mm SV0-60 60mm SV0-89 89mm SV0-64 64mm SV0-102 102mm

**SVO-70** 70mm

Exhaust Vacuum Valve Open Type In normal position the valve is open and it's closing when vacuum is applied Suitable Controllers: R1 / R2 / R3 / R7