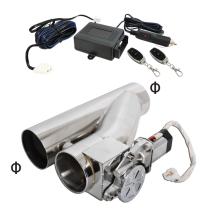

### **EXHAUST CUTOUTS**

**VSC-50** Φ50mm **VSC-57** Φ57mm **VSC-64** Φ64mm **VSC-70** Φ70mm **Suitable Controller: R5** 

**VSC-76** Φ76mm **VSC-89** Φ57mm **Exhaust Bypass Cutout** with remote control kit

**CUT-50** Φ50mm **CUT-64** Φ64mm **CUT-76** Φ76mm **CUT-57** Φ57mm **Exhaust Bypass Cutout** with remote control kit

**Suitable Controller: R6** 

SCS-50 Ф50mm SCS-64 Ф64mm SCS-57 Ф57mm SCS-76 Ф76mm **Exhaust Bypass Cutout** with remote control kit Suitable Controller: R6

Remote control KIT for VSC-

RC-R4 ON-OFF Remote Control (Uncoded)

**SM-50** 50mm **SM-70**70mm **SM-76**76mm **SM-57** 57mm **SM-89**89mm **SM-64** 64mm Replacement motor for VSC-

**RM-SCS** Replacement Motor for SCS- & CUT-