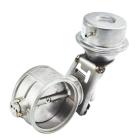

### **EXHAUST CUTOUTS**

**VSC-50** Φ50mm **VSC-57** Φ57mm **VSC-64** Φ64mm **VSC-70** Φ70mm **Suitable Controller: R5** 

**VSC-76** Φ76mm **VSC-89** Φ57mm **Exhaust Bypass Cutout** with remote control kit

**CUT-50** Φ50mm **CUT-64** Φ64mm **CUT-76** Φ76mm **CUT-57** Φ57mm **Exhaust Bypass Cutout** with remote control kit

**Suitable Controller: R6** 

SCS-50 Ф50mm SCS-64 Ф64mm SCS-57 Ф57mm SCS-76 Ф76mm **Exhaust Bypass Cutout** with remote control kit Suitable Controller: R6