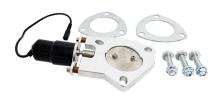

**CUT-50** Φ50mm **CUT-64** Φ64mm **CUT-76** Φ76mm **CUT-57** Φ57mm **Exhaust Bypass Cutout** with remote control kit

**Suitable Controller: R6** 

SCS-50 Ф50mm SCS-64 Ф64mm SCS-57 Ф57mm SCS-76 Ф76mm **Exhaust Bypass Cutout** with remote control kit Suitable Controller: R6