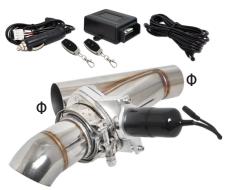

### **EXHAUST CUTOUTS**

**VSC-50** Φ50mm **VSC-57** Φ57mm **VSC-64** Φ64mm **VSC-70** Φ70mm **Suitable Controller: R5** 

**VSC-76** Φ76mm **VSC-89** Φ57mm **Exhaust Bypass Cutout** with remote control kit

**CUT-50** Φ50mm **CUT-64** Φ64mm **CUT-76** Φ76mm **CUT-57** Φ57mm **Exhaust Bypass Cutout** with remote control kit

**Suitable Controller: R6** 

SCS-50 Ф50mm SCS-64 Ф64mm SCS-57 Ф57mm SCS-76 Ф76mm **Exhaust Bypass Cutout** with remote control kit Suitable Controller: R6

Remote control KIT for VSC-

RC-R4 ON-OFF Remote Control (Uncoded)

**SM-50** 50mm **SM-70**70mm **SM-76**76mm **SM-57** 57mm **SM-89**89mm **SM-64** 64mm Replacement motor for VSC-

**RM-SCS** Replacement Motor for SCS- & CUT-