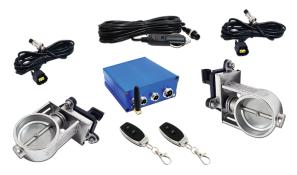

## **ELECTRIC VALVES**

EVCL-50 50mm 1xEV-50 + 1xR4 EVCL-60 60mm 1xEV-60 + 1xR4 EVCL-64 64mm 1xEV-64 + 1xR4 EVCL-70 70mm 1xEV-70 + 1xR4 EVCL-76 76mm 1xEV-76 + 1xR4 1x Exhaust Electric Valve

With Remote Control Kit

SEVCL-50 50mm 2xEV-50 + 1xR4 SEVCL-60 60mm 2xEV-60 + 1xR4 SEVCL-64 64mm 2xEV-64 + 1xR4 SEVCL-70 70mm 2xEV-70 + 1xR4 SEVCL-76 76mm 2xEV-76 + 1xR4

2x Exhaust Electric Valves With Remote Control Kit

EV-50 50mm EV-70 70mm EV-60 60mm EV-76 76mm EV-64 64mm Exhaust Electric Valve

R4 Remote control kit for Electric Valve EV-

RM-EV
Replacement Motor for EV-

WR-EV
Replacement Wire for EV-

WR-R4
Replacement Wire for R4

**SP-EV**Replacement Spring for EV-

ON-OFF Remote Control (Uncoded)