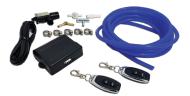

## **ELECTRIC VALVES**

EVCL-50 50mm 1xEV-50 + 1xR4 EVCL-60 60mm 1xEV-60 + 1xR4 EVCL-64 64mm 1xEV-64 + 1xR4 EVCL-70 70mm 1xEV-70 + 1xR4 EVCL-76 76mm 1xEV-76 + 1xR4 1x Exhaust Electric Valve

With Remote Control Kit

R4 Remote control kit for Electric Valve EV-

RM-EV
Replacement Motor for EV-

WR-EV
Replacement Wire for EV-

WR-R4
Replacement Wire for R4

**SP-EV**Replacement Spring for EV-

ON-OFF Remote Control (Uncoded)