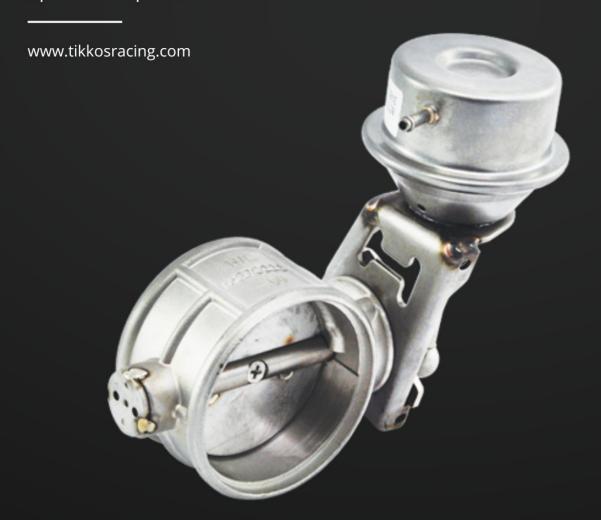

## **VACUUM VALVES**

 SVC-50
 50mm
 SVC-76
 76mm

 SVC-60
 60mm
 SVC-89
 89mm

 SVC-64
 64mm
 SVC-102
 102mm

**SVC-70** 70mm

Exhaust Vacuum Valve Closed Type In normal position the valve is closed and it's opening when vacuum is applied

Suitable Controllers: R1 / R2 / R3 / R7

SV0-50 50mm SV0-76 76mm SV0-60 60mm SV0-89 89mm SV0-64 64mm SV0-102 102mm

**SVO-70** 70mm

Exhaust Vacuum Valve Open Type In normal position the valve is open and it's closing when vacuum is applied Suitable Controllers: R1 / R2 / R3 / R7

R164905 64mm R176905 76mm

Exhaust Vacuum Valve Closed Type In normal position the valve it's closed and it's opening when vacuum is applied **Premium Quality** 

Suitable Controllers: R1 / R2 / R3 / R7

R1
Remote control KIT for Vacuum Valves
1 controller to 1 valve
Premium Quality