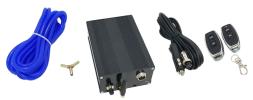

R4 Remote control kit for Electric Valve EV-

RM-EV
Replacement Motor for EV-

WR-EV
Replacement Wire for EV-

WR-R4
Replacement Wire for R4

**SP-EV**Replacement Spring for EV-

ON-OFF Remote Control (Uncoded)

RC-R4
ON-OFF Remote Control (Uncoded)