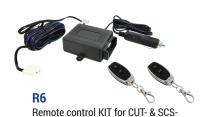

**CUT-50** Φ50mm **CUT-64** Φ64mm **CUT-76** Φ76mm **CUT-57** Φ57mm **Exhaust Bypass Cutout** with remote control kit

**Suitable Controller: R6** 

SCS-50 Ф50mm SCS-64 Ф64mm SCS-57 Ф57mm SCS-76 Ф76mm **Exhaust Bypass Cutout** with remote control kit Suitable Controller: R6