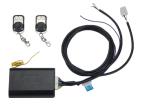

R4 Remote control kit for Electric Valve EV-

RM-EV
Replacement Motor for EV-

WR-EV
Replacement Wire for EV-

WR-R4
Replacement Wire for R4

**SP-EV**Replacement Spring for EV-

ON-OFF Remote Control (Uncoded)

RC-R4
ON-OFF Remote Control (Uncoded)