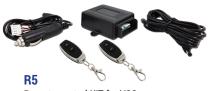

### **EXHAUST CUTOUTS**

**VSC-50** Φ50mm **VSC-57** Φ57mm **VSC-64** Φ64mm **VSC-70** Φ70mm **Suitable Controller: R5** 

**VSC-76** Φ76mm **VSC-89** Φ57mm **Exhaust Bypass Cutout** with remote control kit