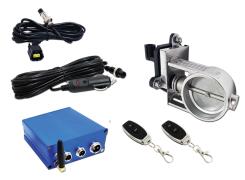

## **ELECTRIC VALVES**

EVCL-50 50mm 1xEV-50 + 1xR4 EVCL-60 60mm 1xEV-60 + 1xR4 EVCL-64 64mm 1xEV-64 + 1xR4 EVCL-70 70mm 1xEV-70 + 1xR4 EVCL-76 76mm 1xEV-76 + 1xR4 1x Exhaust Electric Valve

With Remote Control Kit

SEVCL-50 50mm 2xEV-50 + 1xR4 SEVCL-60 60mm 2xEV-60 + 1xR4 SEVCL-64 64mm 2xEV-64 + 1xR4 SEVCL-70 70mm 2xEV-70 + 1xR4 SEVCL-76 76mm 2xEV-76 + 1xR4

2x Exhaust Electric Valves With Remote Control Kit

EV-50 50mm EV-70 70mm EV-60 60mm EV-76 76mm EV-64 64mm Exhaust Electric Valve

R4 Remote control kit for Electric Valve EV-

RM-EV
Replacement Motor for EV-

WR-EV
Replacement Wire for EV-

WR-R4
Replacement Wire for R4

**SP-EV**Replacement Spring for EV-

ON-OFF Remote Control (Uncoded)