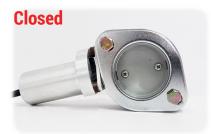

# **ELECTRIC EXHAUST CUTOUTS**

**LF150**  $\Phi60mm$  with 3 baffles attached 90% / 100% / holes **LF151**  $\Phi76mm$  with 2 baffles attached 90% / 100%

BF-60 60mm BF-76 76mm S/Steel Baffle 5mm 100% closing Fit LF150/LF151