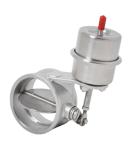

## **ELECTRIC VALVES**

EVCL-50 50mm 1xEV-50 + 1xR4 EVCL-60 60mm 1xEV-60 + 1xR4 EVCL-64 64mm 1xEV-64 + 1xR4 EVCL-70 70mm 1xEV-70 + 1xR4 EVCL-76 76mm 1xEV-76 + 1xR4 1x Exhaust Electric Valve

With Remote Control Kit

SEVCL-50 50mm 2xEV-50 + 1xR4 SEVCL-60 60mm 2xEV-60 + 1xR4 SEVCL-64 64mm 2xEV-64 + 1xR4 SEVCL-70 70mm 2xEV-70 + 1xR4 SEVCL-76 76mm 2xEV-76 + 1xR4

2x Exhaust Electric Valves With Remote Control Kit

EV-50 50mm EV-70 70mm EV-60 60mm EV-76 76mm EV-64 64mm Exhaust Electric Valve