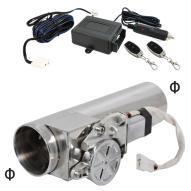

### **EXHAUST CUTOUTS**

**VSC-50** Φ50mm **VSC-57** Φ57mm **VSC-64** Φ64mm **VSC-70** Φ70mm **Suitable Controller: R5** 

**VSC-76** Φ76mm **VSC-89** Φ57mm **Exhaust Bypass Cutout** with remote control kit

**CUT-50** Φ50mm **CUT-64** Φ64mm **CUT-76** Φ76mm **CUT-57** Φ57mm **Exhaust Bypass Cutout** with remote control kit

**Suitable Controller: R6** 

SCS-50 Ф50mm SCS-64 Ф64mm SCS-57 Ф57mm SCS-76 Ф76mm **Exhaust Bypass Cutout** with remote control kit Suitable Controller: R6