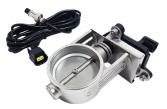

## **ELECTRIC VALVES**

EVCL-50 50mm 1xEV-50 + 1xR4 EVCL-60 60mm 1xEV-60 + 1xR4 EVCL-64 64mm 1xEV-64 + 1xR4 EVCL-70 70mm 1xEV-70 + 1xR4 EVCL-76 76mm 1xEV-76 + 1xR4 1x Exhaust Electric Valve

With Remote Control Kit

SEVCL-50 50mm 2xEV-50 + 1xR4 SEVCL-60 60mm 2xEV-60 + 1xR4 SEVCL-64 64mm 2xEV-64 + 1xR4 SEVCL-70 70mm 2xEV-70 + 1xR4 SEVCL-76 76mm 2xEV-76 + 1xR4

2x Exhaust Electric Valves With Remote Control Kit

EV-50 50mm EV-70 70mm EV-60 60mm EV-76 76mm EV-64 64mm Exhaust Electric Valve