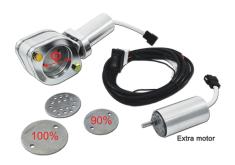

# **ELECTRIC EXHAUST CUTOUTS**

**LF150**  $\Phi60mm$  with 3 baffles attached 90% / 100% / holes **LF151**  $\Phi76mm$  with 2 baffles attached 90% / 100%

BF-60 60mm BF-76 76mm S/Steel Baffle 5mm 100% closing Fit LF150/LF151

**521012**Replacement motor for LF150/LF151

**520046** Remote control kit for Cutouts LF150/LF151