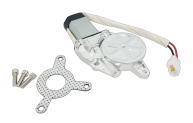

SEVCL-50 50mm 2xEV-50 + 1xR4 SEVCL-60 60mm 2xEV-60 + 1xR4 SEVCL-64 64mm 2xEV-64 + 1xR4 SEVCL-70 70mm 2xEV-70 + 1xR4 SEVCL-76 76mm 2xEV-76 + 1xR4

2x Exhaust Electric Valves With Remote Control Kit

EV-50 50mm EV-70 70mm EV-60 60mm EV-76 76mm EV-64 64mm Exhaust Electric Valve