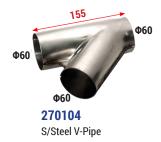

**CUT-50** Φ50mm **CUT-64** Φ64mm **CUT-76** Φ76mm **CUT-57** Φ57mm **Exhaust Bypass Cutout** with remote control kit

**Suitable Controller: R6** 

SCS-50 Ф50mm SCS-64 Ф64mm SCS-57 Ф57mm SCS-76 Ф76mm **Exhaust Bypass Cutout** with remote control kit Suitable Controller: R6