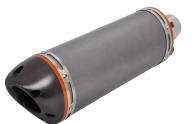

170262 S/Steel 304 "Rossi" style Body Length = 250mm Inlet Diameter = 60mm Body Diameter = 115mm With DB Killer TD=89mm

170262-01 S/Steel 304 "Race F" style Body Length = 240mm Inlet Diameter = 60mm Body Diameter = 101mm With DB Killer TD=64mm