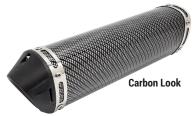

#### **TR061A-T**

Body Length = 430mm Inlet Diameter = 60mm Body Diameter = 110mm Stainless Steel / Aluminum With DB Killer

**TR062CC-1** Body Length = 330mm Inlet Diameter = 50mm Body Diameter = HEXAGON Stainless Steel Mat-Carbon Cap