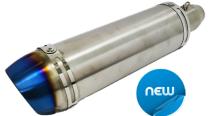

er = 90mm Stainless Steel / With DB Killer



**TR064SS-04A** Body Length = 200mm Inlet Diameter = 50mm Body Diameter = Hexagon Carbon / With DB Killer



TR064SS-04B Body Length = 200mm Inlet Diameter = 50mm Body Diameter = 110mm **Stainless Steel Burned** 



TR0644SS-04 Body Length = 200mm Inlet Diameter = 50mm Body Diameter = 110mm **Stainless Steel** 



TR064SS-06 Body Length = 200mm Inlet Diameter = 50mm Body Diameter = Hexagon Stainless Steel / With DB Killer



Body Length = 330mm Inlet Diameter = 50mm Body Diameter = 125x100mm Aluminum Silver / Carbon Cap With DB Killer



Body Length = 300mm Inlet Diameter = 50mm Body Diameter = 100mm S/Steel / Aluminum With DB Killer



TR065SS Body Length = 320mm Inlet Diameter = 50mm Body Diameter = 115x95mm Stainless Steel / With DB Killer



TR065SS-3 Body Length = 300mm Inlet Diameter = 50mm Body Diameter = 90mm S/Steel Burned



TR066SS Body Length = 270mm Inlet Diameter = 50mm Body Diameter = 100mm S/Steel / Aluminum With DB Killer



TR068SS Body Length = 160mm Inlet Diameter = 50mm Body Diameter = 90mm Stainless Steel



TR069SS-T Body Length = 300mm Inlet Diameter = 50mm Body Diameter = Hexagon S/Steel / Aluminum Black Cap With DB Killer



TR073SS-1 Body Length = 490mm Inlet Diameter = 38mm-45mm Body Diameter = 76mm Chromed 'Bullet Style' Quiet



TR074SS-01 Body Length = 240mm Inlet Diameter = 50mm Body Diameter = 105x80mm S/Steel / With DB Killer



TR078SS Body Length = 300mm Inlet Diameter = 50mm Body Diameter = 2x64mm S/Steel / With DB Killer



TR080SS Body Length = 220mm Inlet Diameter = 50mm Body Diameter = He