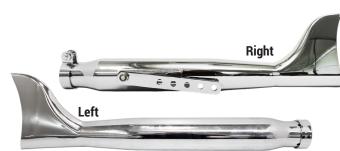

S/Steel 304 / Mat Black

Inlet Diameter = 38-45mm Body Diameter = 64mm

Body Length = 540mm

TR033SSL Left TR033SSR Right Chrome Plated Body Length = 560mm Inlet Diameter = 36-45mm Body Diameter = 64mm

S/Steel 304 / Mat-Carbon Cap HEXAGON Body Length = 400mm Inlet Diameter = 50mm