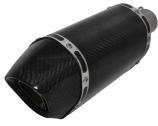

TR004A-BK S/Steel 304 / ALUMINUM Body Length = 370mm Inlet Diameter = 25mm Body Diameter = 60mm

TR007AA ALUMINUM / Double Layer Body Length = 280mm Inlet Diameter = 50mm Body Diameter = 2x60mm

TR008AA ALUMINUM / Double Layer Body Length = 420mm Inlet Diameter = 50mm Body Diameter = 2x60mm