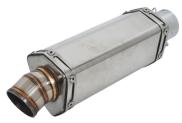

#### 170030

S/Steel 304 / Chrome Plated Total Length = 500mm Inlet Diameter = 45mm Body Diameter = 76mm

"Every motorcycle ride is a tiny vacation" Anonymous

170056-02 Right 170056-02L Left S/Steel 304 / Titanium body "Twister" Perforated pipe Body Length = 435mm Inlet Diameter = 54mm Body Diameter = 122x97mm