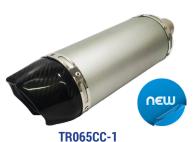

TR065SS Body Length = 320mm Inlet Diameter = 50mm Body Diameter = 115x95mm Stainless Steel / With DB Killer

TR065SS-3 Body Length = 300mm Inlet Diameter = 50mm Body Diameter = 90mm S/Steel Burned

TR066SS Body Length = 270mm Inlet Diameter = 50mm Body Diameter = 100mm S/Steel / Aluminum With DB Killer