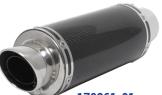

S/Steel 304 / Carbon **"Rossi" style** Body Length = 250mm Inlet Diameter = 60mm Body Diameter = 115mm With DB Killer TD=89mm

170261-01 S/Steel 304 / Carbon "Race F" style Body Length = 240mm Inlet Diameter = 60mm Body Diameter = 101mm With DB Killer TD = 64mm