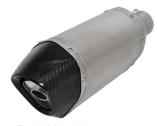

#### TR058SSCNC

Body Length = 300mm Inlet Diameter = 50mm Body Diameter = Hexagon S/Steel / Aluminum With DB Killer

**TR059A-S** Body Length = 300mm Inlet Diameter = 50mm Body Diameter = 100mm Stainless Steel / Aluminum With DB Killer