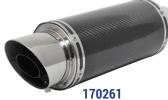

S/Steel 304 / Carbon **"Rossi" style** Body Length = 250mm Inlet Diameter = 60mm Body Diameter = 115mm With DB Killer TD=89mm

170261-01 S/Steel 304 / Carbon "Race F" style Body Length = 240mm Inlet Diameter = 60mm Body Diameter = 101mm With DB Killer TD = 64mm