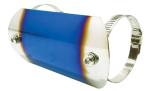

TR064SS-04B Body Length = 200mm Inlet Diameter = 50mm Body Diameter = 110mm **Stainless Steel Burned** 

TR0644SS-04 Body Length = 200mm Inlet Diameter = 50mm Body Diameter = 110mm **Stainless Steel** 

TR064SS-06 Body Length = 200mm Inlet Diameter = 50mm Body Diameter = Hexagon Stainless Steel / With DB Killer