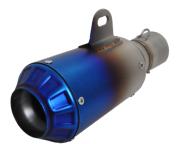

TR015A-S S/Steel 304 / Aluminum Body Length = 340mm Inlet Diameter = 25mm Body Diameter = 100mm

TR016SS S/Steel 304 / DB Killer Body Length = 350mm Inlet Diameter = 50mm Body Diameter = 76mm

TR016SS-R S/Steel 304 / BURNED / DB Killer Body Length = 350mm Inlet Diameter = 50mm Body Diameter = 76mm