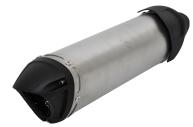

#### 170030

S/Steel 304 / Chrome Plated Total Length = 500mm Inlet Diameter = 45mm Body Diameter = 76mm

"Every motorcycle ride is a tiny vacation" Anonymous

170056-02 Right 170056-02L Left S/Steel 304 / Titanium body "Twister" Perforated pipe Body Length = 435mm Inlet Diameter = 54mm Body Diameter = 122x97mm