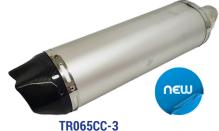

TR065SS Body Length = 320mm Inlet Diameter = 50mm Body Diameter = 115x95mm Stainless Steel / With DB Killer

TR065SS-3 Body Length = 300mm Inlet Diameter = 50mm Body Diameter = 90mm S/Steel Burned

TR066SS Body Length = 270mm Inlet Diameter = 50mm Body Diameter = 100mm S/Steel / Aluminum With DB Killer