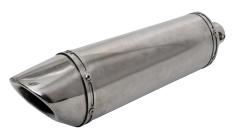

170307 S/Steel 304 Body Length = 400mm Inlet Diameter = 50mm Body Diameter = 120x98mm

Brush Polished Body Length = 270mm Inlet Diameter = 50mm

175798 S/Steel 304 "Twister" Perforated pipe Body Length = 300mm Inlet Diameter = 50mm Body Diameter = 100mm