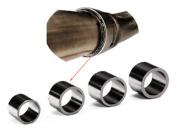

## **Graphite Exhaust Seals**

GS22-30 ID:22mm 0D:30mm GS29-35 ID:29mm 0D:35mm GS30-35 ID:30mm 0D:35mm GS32-38 ID:32mm 0D:38mm GS32-40 ID:32mm 0D:40mm GS35-40 ID:35mm 0D:40mm GS35-42 ID:35mm 0D:42mm

 GS38-46
 ID:38mm 0D:46mm

 GS38-48
 ID:38mm 0D:48mm

 GS39-45
 ID:39mm 0D:45mm

 GS45-50
 ID:45mm 0D:50mm

 GS50-55
 ID:50mm 0D:55mm

 GS55-60
 ID:55mm 0D:60mm