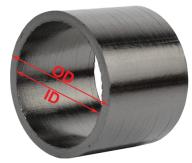

## **Graphite Exhaust Seals**

GS22-30 ID:22mm 0D:30mm GS29-35 ID:29mm 0D:35mm GS30-35 ID:30mm 0D:35mm GS32-38 ID:32mm 0D:38mm GS32-40 ID:32mm 0D:40mm GS35-40 ID:35mm 0D:40mm GS35-42 ID:35mm 0D:42mm

 GS38-46
 ID:38mm 0D:46mm

 GS38-48
 ID:38mm 0D:48mm

 GS39-45
 ID:39mm 0D:45mm

 GS45-50
 ID:45mm 0D:50mm

 GS50-55
 ID:50mm 0D:55mm

 GS55-60
 ID:55mm 0D:60mm