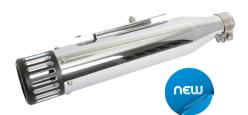

TR073SS-1 Body Length = 490mm Inlet Diameter = 38mm-45mm Body Diameter = 76mm Chromed 'Bullet Style' Quiet

TR074SS-01 Body Length = 240mm Inlet Diameter = 50mm Body Diameter = 105x80mm S/Steel / With DB Killer