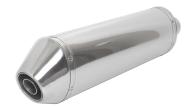

170307 S/Steel 304 Body Length = 400mm Inlet Diameter = 50mm Body Diameter = 120x98mm

Brush Polished Body Length = 270mm Inlet Diameter = 50mm

175798 S/Steel 304 "Twister" Perforated pipe Body Length = 300mm Inlet Diameter = 50mm Body Diameter = 100mm