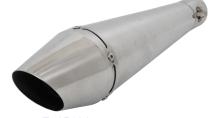

#### TR030SS

Chrome Plated Body Length = 410mm Inlet Diameter = 38mm Body Diameter = 64mm

TR031SS Mild Steel / Chrome Plated Body Length = 440mm Inlet Diameter = 36-45mm Body Diameter = 101mm

**TR031SS-B** Mild Steel / Black Painted Body Length = 440mm Inlet Diameter = 36-45mm Body Diameter = 101mm