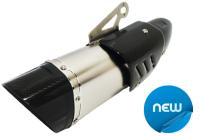

170307 S/Steel 304 Body Length = 400mm Inlet Diameter = 50mm Body Diameter = 120x98mm

Brush Polished Body Length = 270mm Inlet Diameter = 50mm

175798 S/Steel 304 "Twister" Perforated pipe Body Length = 300mm Inlet Diameter = 50mm Body Diameter = 100mm