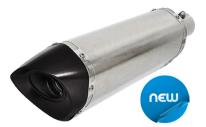

## TR058C-CNC Body Length = 300mm Inlet Diameter = 50mm

**MOTORCYCLE EXHAUST MUFFLERS** 