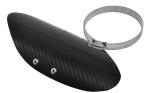

## **Motorcycle Exhaust Heat Protector**

255092 Motorcycle Exhaust Heat Protector Cover Carbon Fiber

TR-H003R S/Steel Heat Protector Cover Burned - Rainbow Body Diameter = 145x70mm

TR-H015A Carbon Heat Protector Cover Curved - Matt Body Diameter = 195x75mm

TR-H003S S/Steel Heat Protector Cover Silver Body Diameter = 145x70mm

**TR-H015E** Carbon Heat Protector Cover Body Diameter = 130x60mm

**TR-H004** Heat Protector Cover for Retro Bikes - Black Body Diameter = 183x70mm

**TR-H015** Carbon Heat Protector Cover Curved - Glossy Body Diameter = 195x75mm