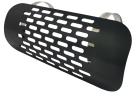

## **Motorcycle Exhaust Heat Protector**

255092 Motorcycle Exhaust Heat Protector Cover Carbon Fiber

TR-H003R S/Steel Heat Protector Cover Burned - Rainbow Body Diameter = 145x70mm

TR-H015A Carbon Heat Protector Cover Curved - Matt Body Diameter = 195x75mm