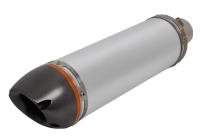

S/Steel 304 / Carbon **"Rossi" style** Body Length = 250mm Inlet Diameter = 60mm Body Diameter = 115mm With DB Killer TD=89mm

170261-01 S/Steel 304 / Carbon "Race F" style Body Length = 240mm Inlet Diameter = 60mm Body Diameter = 101mm With DB Killer TD = 64mm