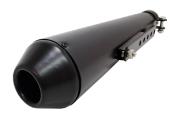

TR073SS-1 Body Length = 490mm Inlet Diameter = 38mm-45mm Body Diameter = 76mm Chromed 'Bullet Style' Quiet

TR074SS-01 Body Length = 240mm Inlet Diameter = 50mm Body Diameter = 105x80mm S/Steel / With DB Killer