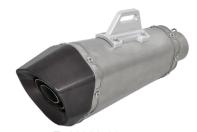

ter = 50mm Body Diameter = 90mm S/Steel Burned



TR066SS Body Length = 270mm Inlet Diameter = 50mm Body Diameter = 100mm S/Steel / Aluminum With DB Killer



TR068SS Body Length = 160mm Inlet Diameter = 50mm Body Diameter = 90mm Stainless Steel



TR069SS-T Body Length = 300mm Inlet Diameter = 50mm Body Diameter = Hexagon S/Steel / Aluminum Black Cap With DB Killer



TR073SS-1 Body Length = 490mm Inlet Diameter = 38mm-45mm Body Diameter = 76mm Chromed 'Bullet Style' Quiet



TR074SS-01 Body Length = 240mm Inlet Diameter = 50mm Body Diameter = 105x80mm S/Steel / With DB Killer



TR078SS Body Length = 300mm Inlet Diameter = 50mm Body Diameter = 2x64mm S/Steel / With DB Killer



TR080SS Body Length = 220mm Inlet Diameter = 50mm Body Diameter = Hexagon S/Steel / Carbon Cap With DB Killer



TR080SS-02 Body Length = 220mm Inlet Diameter = 50mm Body Diameter = Hexagon S/Steel / Aluminum With DB Killer



TR080SS-03 Body Length = 220mm Inlet Diameter = 50mm Body Diameter = Hexagon Carbon / With DB Killer



| TRM1-28                                                          | TRM1-50 |
|------------------------------------------------------------------|---------|
| TRM1-38                                                          | TRM1-54 |
| TRM1-45                                                          | TRM1-60 |
| S/Steel 304                                                      |         |
| Body Length = 300mm                                              |         |
| Inlet Diameter = 28/38/45/50/54/60mm<br>Body Diameter = 130x95mm |         |



TRM3-45 TRM3-50

S/Steel