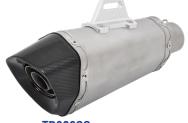

ter = 50mm Body Diameter = 115x95mm Stainless Steel / With DB Killer



TR065SS-3 Body Length = 300mm Inlet Diameter = 50mm Body Diameter = 90mm S/Steel Burned



TR066SS Body Length = 270mm Inlet Diameter = 50mm Body Diameter = 100mm S/Steel / Aluminum With DB Killer



TR068SS Body Length = 160mm Inlet Diameter = 50mm Body Diameter = 90mm Stainless Steel



TR069SS-T Body Length = 300mm Inlet Diameter = 50mm Body Diameter = Hexagon S/Steel / Aluminum Black Cap With DB Killer



TR073SS-1 Body Length = 490mm Inlet Diameter = 38mm-45mm Body Diameter = 76mm Chromed 'Bullet Style' Quiet



TR074SS-01 Body Length = 240mm Inlet Diameter = 50mm Body Diameter = 105x80mm S/Steel / With DB Killer



TR078SS Body Length = 300mm Inlet Diameter = 50mm Body Diameter = 2x64mm S/Steel / With DB Killer



TR080SS Body Length = 220mm Inlet Diameter = 50mm Body Diameter = Hexagon S/Steel / Carbon Cap With DB Killer



TR080SS-02 Body Length = 220mm Inlet Diameter = 50mm Body Diameter = Hexagon S/Steel / Aluminum With DB Killer



TR080SS-03 Body Length = 220mm Inlet Diameter = 50mm Body Diameter = Hexagon Carbon / With DB Killer



| TRM1-28                                                          | TRM1-50 |
|------------------------------------------------------------------|---------|
| TRM1-38                                                          | TRM1-54 |
| TRM1-45                                                          | TRM1-60 |
| S/Steel 304                                                      |         |
| Body Length = 300mm                                              |