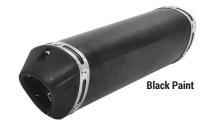

TR041SS-4 S/Steel 304 Mat / Carbon Cover With DB Killer Body Length = 350mm Inlet Diameter = 50mm Body Diameter = PENTAGON

TR043A-GY S/Steel 304 / Anodized Aluminum Body Length = 280mm Inlet Diameter = 50mm