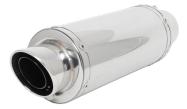

#### 170030

S/Steel 304 / Chrome Plated Total Length = 500mm Inlet Diameter = 45mm Body Diameter = 76mm

"Every motorcycle ride is a tiny vacation" Anonymous

170056-02 Right 170056-02L Left S/Steel 304 / Titanium body "Twister" Perforated pipe Body Length = 435mm Inlet Diameter = 54mm Body Diameter = 122x97mm