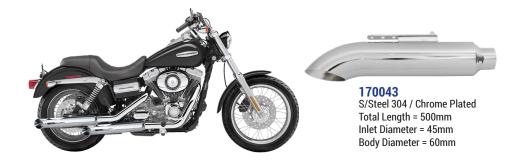

#### 170030

S/Steel 304 / Chrome Plated Total Length = 500mm Inlet Diameter = 45mm Body Diameter = 76mm

"Every motorcycle ride is a tiny vacation" Anonymous

170056-02 Right 170056-02L Left S/Steel 304 / Titanium body "Twister" Perforated pipe Body Length = 435mm Inlet Diameter = 54mm Body Diameter = 122x97mm