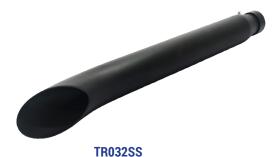

S/Steel 304 / Mat Black

Inlet Diameter = 38-45mm Body Diameter = 64mm

Body Length = 540mm

TR033SSL Left TR033SSR Right Chrome Plated Body Length = 560mm Inlet Diameter = 36-45mm Body Diameter = 64mm

S/Steel 304 / Mat-Carbon Cap HEXAGON Body Length = 400mm Inlet Diameter = 50mm