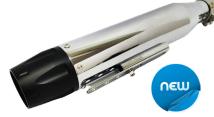

TR044SS-1 Chrome Plated Body Length = 440mm Inlet Diameter = 36mm-45mm Body Diameter =80mm

TR045SS-1 Aluminum Cap / Chopper Style Body Length = 460mm Inlet Diameter = 38-45mm Body Diameter = 80mm

TR046CC-1 Body Length = 290mm Inlet Diameter = 50mm Body Diameter = 100mm Carbon Cap Cone