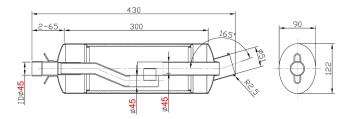

#### **TR061A-T**

Body Length = 430mm Inlet Diameter = 60mm Body Diameter = 110mm Stainless Steel / Aluminum With DB Killer

**TR062CC-1** Body Length = 330mm Inlet Diameter = 50mm Body Diameter = HEXAGON Stainless Steel Mat-Carbon Cap