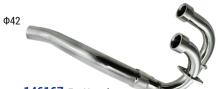

**146167** For Yamaha S/Steel 304 XT600 '87-'03 / XT600K '87-'03 XT600E '87-'03 / XT600XTE 3TB '87-'03 Fit on original muffler The exhaust header has a ridge less bend, providing a larger diameter opening, which translates to additional power and a better airflow