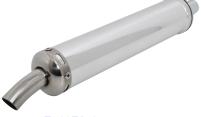

#### TR030SS

Chrome Plated Body Length = 410mm Inlet Diameter = 38mm Body Diameter = 64mm

TR031SS Mild Steel / Chrome Plated Body Length = 440mm Inlet Diameter = 36-45mm Body Diameter = 101mm

**TR031SS-B** Mild Steel / Black Painted Body Length = 440mm Inlet Diameter = 36-45mm Body Diameter = 101mm