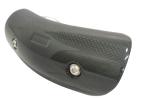

TR-H003S S/Steel Heat Protector Cover Silver Body Diameter = 145x70mm

**TR-H015E** Carbon Heat Protector Cover Body Diameter = 130x60mm

**TR-H004** Heat Protector Cover for Retro Bikes - Black Body Diameter = 183x70mm