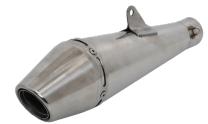

meter = 50mm Body Diameter = Hexagon Carbon / With DB Killer



TR064SS-04B Body Length = 200mm Inlet Diameter = 50mm Body Diameter = 110mm **Stainless Steel Burned** 



TR0644SS-04 Body Length = 200mm Inlet Diameter = 50mm Body Diameter = 110mm **Stainless Steel** 



TR064SS-06 Body Length = 200mm Inlet Diameter = 50mm Body Diameter = Hexagon Stainless Steel / With DB Killer



Body Length = 330mm Inlet Diameter = 50mm Body Diameter = 125x100mm Aluminum Silver / Carbon Cap With DB Killer



Body Length = 300mm Inlet Diameter = 50mm Body Diameter = 100mm S/Steel / Aluminum With DB Killer



TR065SS Body Length = 320mm Inlet Diameter = 50mm Body Diameter = 115x95mm Stainless Steel / With DB Killer



TR065SS-3 Body Length = 300mm Inlet Diameter = 50mm Body Diameter = 90mm S/Steel Burned



TR066SS Body Length = 270mm Inlet Diameter = 50mm Body Diameter = 100mm S/Steel / Aluminum With DB Killer



TR068SS Body Length = 160mm Inlet Diameter = 50mm Body Diameter = 90mm Stainless Steel



TR069SS-T Body Length = 300mm Inlet Diameter = 50mm Body Diameter = Hexagon S/Steel / Aluminum Black Cap With DB Killer



TR073SS-1 Body Length = 490mm Inlet Diameter = 38mm-45mm Body Diameter = 76mm Chromed 'Bullet Style' Quiet



TR074SS-01 Body Length = 240mm Inlet Diameter = 50mm Body Diameter = 105x80mm S/Steel / With DB Killer



TR078SS Body Length = 300mm Inlet Diameter = 50mm Body Diameter = 2x64mm S/Steel / With DB Killer



TR080SS Body Length = 220mm Inlet Diameter = 50mm Body Diameter = Hexagon S/Steel / Carbon Cap With DB Killer



TR080SS-02 Body Length = 220mm Inlet Diameter