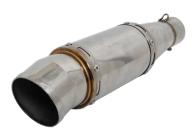

# MOTORCYCLE EXHAUST CATALUGUE

Exhaust Mufflers Exhaust Headers Heat Shield Protectors S/Steel Springs DB Killers

www.tikkosracing.com

S/Steel 304 Honda XR600 ALL models from '89-'96 Fit on original muffler The exhaust header has a ridge less bend, providing a larger diameter opening, which translates to additional power and a better airflow

**146167** For Yamaha S/Steel 304 XT600 '87-'03 / XT600K '87-'03 XT600E '87-'03 / XT600XTE 3TB '87-'03 Fit on original muffler The exhaust header has a ridge less bend, providing a larger diameter opening, which translates to additional power and a better airflow