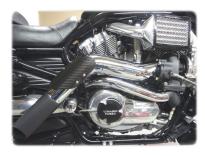

# MOTORCYCLE EXHAUST CATALUGUE

Exhaust Mufflers Exhaust Headers Heat Shield Protectors S/Steel Springs DB Killers

www.tikkosracing.com

S/Steel 304 Honda XR600 ALL models from '89-'96 Fit on original muffler The exhaust header has a ridge less bend, providing a larger diameter opening, which translates to additional power and a better airflow