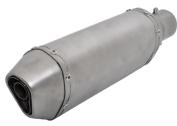

170307 S/Steel 304 Body Length = 400mm Inlet Diameter = 50mm Body Diameter = 120x98mm

Brush Polished Body Length = 270mm Inlet Diameter = 50mm

175798 S/Steel 304 "Twister" Perforated pipe Body Length = 300mm Inlet Diameter = 50mm Body Diameter = 100mm