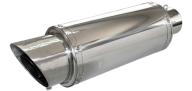

#### 170030

S/Steel 304 / Chrome Plated Total Length = 500mm Inlet Diameter = 45mm Body Diameter = 76mm

"Every motorcycle ride is a tiny vacation" Anonymous

170056-02 Right 170056-02L Left S/Steel 304 / Titanium body "Twister" Perforated pipe Body Length = 435mm Inlet Diameter = 54mm Body Diameter = 122x97mm