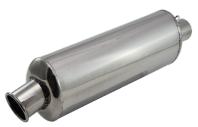

#### TR030SS

Chrome Plated Body Length = 410mm Inlet Diameter = 38mm Body Diameter = 64mm

TR031SS Mild Steel / Chrome Plated Body Length = 440mm Inlet Diameter = 36-45mm Body Diameter = 101mm

**TR031SS-B** Mild Steel / Black Painted Body Length = 440mm Inlet Diameter = 36-45mm Body Diameter = 101mm