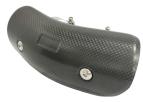

## **Motorcycle Exhaust Heat Protector**

255092 Motorcycle Exhaust Heat Protector Cover Carbon Fiber

TR-H003R S/Steel Heat Protector Cover Burned - Rainbow Body Diameter = 145x70mm

TR-H015A Carbon Heat Protector Cover Curved - Matt Body Diameter = 195x75mm

TR-H003S S/Steel Heat Protector Cover Silver Body Diameter = 145x70mm

**TR-H015E** Carbon Heat Protector Cover Body Diameter = 130x60mm

**TR-H004** Heat Protector Cover for Retro Bikes - Black Body Diameter = 183x70mm

**TR-H015** Carbon Heat Protector Cover Curved - Glossy Body Diameter = 195x75mm