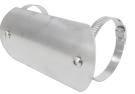

## **Motorcycle Exhaust Heat Protector**

255092 Motorcycle Exhaust Heat Protector Cover Carbon Fiber

TR-H003R S/Steel Heat Protector Cover Burned - Rainbow Body Diameter = 145x70mm

TR-H015A Carbon Heat Protector Cover Curved - Matt Body Diameter = 195x75mm

TR-H003S S/Steel Heat Protector Cover Silver Body Diameter = 145x70mm

**TR-H015E** Carbon Heat Protector Cover Body Diameter = 130x60mm

**TR-H004** Heat Protector Cover for Retro Bikes - Black Body Diameter = 183x70mm