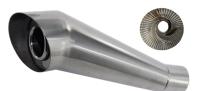

## **DeciBel Killers (DB Killer)**

**DBK42-80 DBK45-80 DBK48-80** Body Length = 80mm Inlet Diameter = 42/45/48mm

DBK35-135 DBK48-135 DBK42-135 **DBK60-135** DBK45-135 Body Length = 135mm Inlet Diameter = 35/42/45/48/60mm