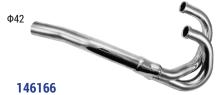

**146167** For Yamaha S/Steel 304 XT600 '87-'03 / XT600K '87-'03 XT600E '87-'03 / XT600XTE 3TB '87-'03 Fit on original muffler The exhaust header has a ridge less bend, providing a larger diameter opening, which translates to additional power and a better airflow