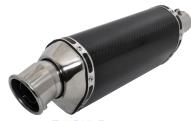

TR011SS S/Steel 304 Body Length = 350mm Inlet Diameter = 50mm Body Diameter = 80mm

TR012AA ALUMINUM / Single Layer Body Length = 370mm Inlet Diameter = 50mm Body Diameter = 3x60mm

TR013SS02-03 S/Steel 304 / Mat Black Cap HEXAGON Body Length = 300mm Inlet Diameter = 50mm