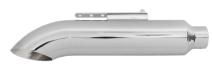

#### 170030

S/Steel 304 / Chrome Plated Total Length = 500mm Inlet Diameter = 45mm Body Diameter = 76mm

"Every motorcycle ride is a tiny vacation" Anonymous

170056-02 Right 170056-02L Left S/Steel 304 / Titanium body "Twister" Perforated pipe Body Length = 435mm Inlet Diameter = 54mm Body Diameter = 122x97mm