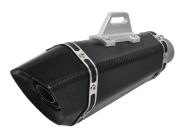

= 100mm S/Steel / Aluminum With DB Killer



TR068SS Body Length = 160mm Inlet Diameter = 50mm Body Diameter = 90mm Stainless Steel



TR069SS-T Body Length = 300mm Inlet Diameter = 50mm Body Diameter = Hexagon S/Steel / Aluminum Black Cap With DB Killer



TR073SS-1 Body Length = 490mm Inlet Diameter = 38mm-45mm Body Diameter = 76mm Chromed 'Bullet Style' Quiet



TR074SS-01 Body Length = 240mm Inlet Diameter = 50mm Body Diameter = 105x80mm S/Steel / With DB Killer



TR078SS Body Length = 300mm Inlet Diameter = 50mm Body Diameter = 2x64mm S/Steel / With DB Killer



TR080SS Body Length = 220mm Inlet Diameter = 50mm Body Diameter = Hexagon S/Steel / Carbon Cap With DB Killer



TR080SS-02 Body Length = 220mm Inlet Diameter = 50mm Body Diameter = Hexagon S/Steel / Aluminum With DB Killer



TR080SS-03 Body Length = 220mm Inlet Diameter = 50mm Body Diameter = Hexagon Carbon / With DB Killer



| TRM1-28                                                          | TRM1-50 |
|------------------------------------------------------------------|---------|
| TRM1-38                                                          | TRM1-54 |
| TRM1-45                                                          | TRM1-60 |
| S/Steel 304                                                      |         |
| Body Length = 300mm                                              |         |
| Inlet Diameter = 28/38/45/50/54/60mm<br>Body Diameter = 130x95mm |         |



TRM3-45 TRM3-50

S/Steel 304 Low Sound Construction Body Length = 300mm Inlet Diameter = 45/50mm Body Diameter = 122x90mm



TRW219S For H