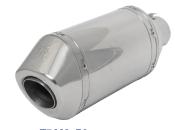

TR015A-S S/Steel 304 / Aluminum Body Length = 340mm Inlet Diameter = 25mm Body Diameter = 100mm

TR016SS S/Steel 304 / DB Killer Body Length = 350mm Inlet Diameter = 50mm Body Diameter = 76mm

TR016SS-R S/Steel 304 / BURNED / DB Killer Body Length = 350mm Inlet Diameter = 50mm Body Diameter = 76mm