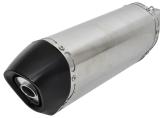

#### 170030

S/Steel 304 / Chrome Plated Total Length = 500mm Inlet Diameter = 45mm Body Diameter = 76mm

"Every motorcycle ride is a tiny vacation" Anonymous

170056-02 Right 170056-02L Left S/Steel 304 / Titanium body "Twister" Perforated pipe Body Length = 435mm Inlet Diameter = 54mm Body Diameter = 122x97mm