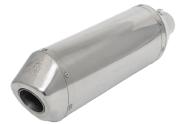

#### 170030

S/Steel 304 / Chrome Plated Total Length = 500mm Inlet Diameter = 45mm Body Diameter = 76mm

"Every motorcycle ride is a tiny vacation" Anonymous

170056-02 Right 170056-02L Left S/Steel 304 / Titanium body "Twister" Perforated pipe Body Length = 435mm Inlet Diameter = 54mm Body Diameter = 122x97mm