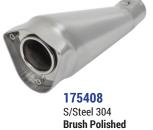

# MOTORCYCLE EXHAUST CATALUGUE

Exhaust Mufflers Exhaust Headers Heat Shield Protectors S/Steel Springs DB Killers

www.tikkosracing.com

S/Steel 304 Honda XR600 ALL models from '89-'96 Fit on original muffler The exhaust header has a ridge less bend, providing a larger diameter opening, which translates to additional power and a better airflow