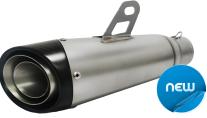

TR058C-51 Body Length = 300mm Inlet Diameter = 50mm Body Diameter = Hexagon Stainless Steel / Carbon With DB Killer