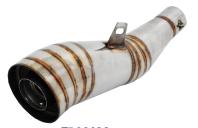

S/Steel 304 / Carbon **"Rossi" style** Body Length = 250mm Inlet Diameter = 60mm Body Diameter = 115mm With DB Killer TD=89mm

170261-01 S/Steel 304 / Carbon "Race F" style Body Length = 240mm Inlet Diameter = 60mm Body Diameter = 101mm With DB Killer TD = 64mm

170262 S/Steel 304 "Rossi" style Body Length = 250mm Inlet Diameter = 60mm Body Diameter = 115mm With DB Killer TD=89mm

170262-01 S/Steel 304 "Race F" style Body Length = 240mm Inlet Diameter = 60mm Body Diameter = 101mm With DB Killer TD=64mm