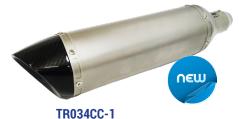

TR044SS-1 Chrome Plated Body Length = 440mm Inlet Diameter = 36mm-45mm Body Diameter =80mm

TR045SS-1 Aluminum Cap / Chopper Style Body Length = 460mm Inlet Diameter = 38-45mm Body Diameter = 80mm

TR046CC-1 Body Length = 290mm Inlet Diameter = 50mm Body Diameter = 100mm Carbon Cap Cone