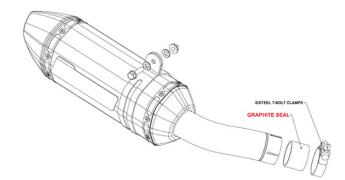

## S/Steel Clamps

TR1001 Stainless Steel Clamp Body Diameter = 130x85mm

**TR-SR High Temperature Silicone** rubber for Moto Clamps Length = 345mm x 32mm

## **Graphite Exhaust Seals**

GS22-30 ID:22mm 0D:30mm GS29-35 ID:29mm 0D:35mm GS30-35 ID:30mm 0D:35mm GS32-38 ID:32mm 0D:38mm GS32-40 ID:32mm 0D:40mm GS35-40 ID:35mm 0D:40mm GS35-42 ID:35mm 0D:42mm

 GS38-46
 ID:38mm 0D:46mm