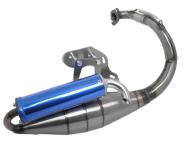

# MOTORCYCLE EXHAUST CATALUGUE

Exhaust Mufflers Exhaust Headers Heat Shield Protectors S/Steel Springs DB Killers

www.tikkosracing.com

S/Steel 304 Honda XR600 ALL models from '89-'96 Fit on original muffler The exhaust header has a ridge less bend, providing a larger diameter opening, which translates to additional power and a better airflow

**146167** For Yamaha S/Steel 304 XT600 '87-'03 / XT600K '87-'03 XT600E '87-'03 / XT600XTE 3TB '87-'03 Fit on original muffler The exhaust header has a ridge less bend, providing a larger diameter opening, which translates to additional power and a better airflow