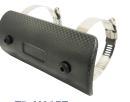

## **Motorcycle Exhaust Heat Protector**

255092 Motorcycle Exhaust Heat Protector Cover Carbon Fiber

TR-H003R S/Steel Heat Protector Cover Burned - Rainbow Body Diameter = 145x70mm

TR-H015A Carbon Heat Protector Cover Curved - Matt Body Diameter = 195x75mm

TR-H003S S/Steel Heat Protector Cover Silver Body Diameter = 145x70mm

**TR-H015E** Carbon Heat Protector Cover Body Diameter = 130x60mm

**TR-H004** Heat Protector Cover for Retro Bikes - Black Body Diameter = 183x70mm

**TR-H015** Carbon Heat Protector Cover Curved - Glossy Body Diameter = 195x75mm