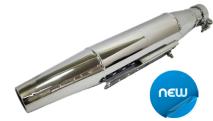

#### 170030

S/Steel 304 / Chrome Plated Total Length = 500mm Inlet Diameter = 45mm Body Diameter = 76mm

"Every motorcycle ride is a tiny vacation" Anonymous

170056-02 Right 170056-02L Left S/Steel 304 / Titanium body "Twister" Perforated pipe Body Length = 435mm Inlet Diameter = 54mm Body Diameter = 122x97mm