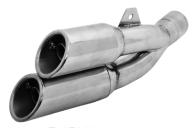

#### 170030

S/Steel 304 / Chrome Plated Total Length = 500mm Inlet Diameter = 45mm Body Diameter = 76mm

"Every motorcycle ride is a tiny vacation" Anonymous

170056-02 Right 170056-02L Left S/Steel 304 / Titanium body "Twister" Perforated pipe Body Length = 435mm Inlet Diameter = 54mm Body Diameter = 122x97mm