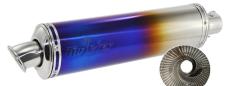

#### 170030

S/Steel 304 / Chrome Plated Total Length = 500mm Inlet Diameter = 45mm Body Diameter = 76mm

"Every motorcycle ride is a tiny vacation" Anonymous

170056-02 Right 170056-02L Left S/Steel 304 / Titanium body "Twister" Perforated pipe Body Length = 435mm Inlet Diameter = 54mm Body Diameter = 122x97mm