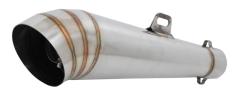

170307 S/Steel 304 Body Length = 400mm Inlet Diameter = 50mm Body Diameter = 120x98mm

Brush Polished Body Length = 270mm Inlet Diameter = 50mm

175798 S/Steel 304 "Twister" Perforated pipe Body Length = 300mm Inlet Diameter = 50mm Body Diameter = 100mm