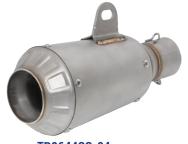

TR065SS Body Length = 320mm Inlet Diameter = 50mm Body Diameter = 115x95mm Stainless Steel / With DB Killer

TR065SS-3 Body Length = 300mm Inlet Diameter = 50mm Body Diameter = 90mm S/Steel Burned

TR066SS Body Length = 270mm Inlet Diameter = 50mm Body Diameter = 100mm S/Steel / Aluminum With DB Killer