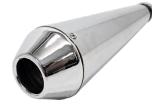

#### 170030

S/Steel 304 / Chrome Plated Total Length = 500mm Inlet Diameter = 45mm Body Diameter = 76mm

"Every motorcycle ride is a tiny vacation" Anonymous

170056-02 Right 170056-02L Left S/Steel 304 / Titanium body "Twister" Perforated pipe Body Length = 435mm Inlet Diameter = 54mm Body Diameter = 122x97mm